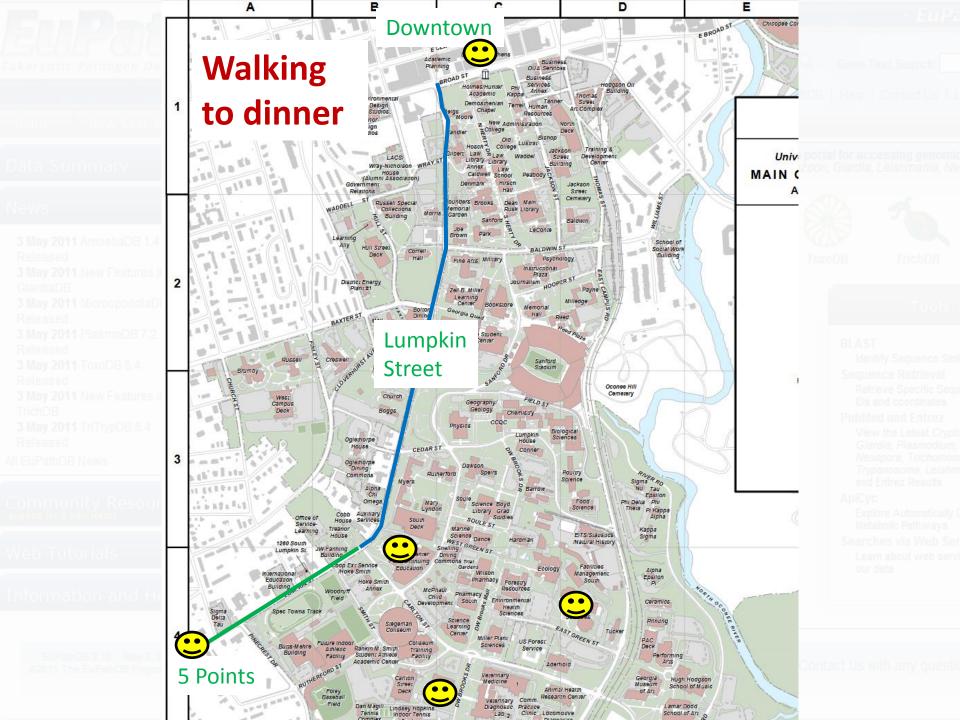

Breakfast @ hotel with coupons
  - Lunch at workshop
  - 6-8pm Dinner at the Coverdell Center on Monday
     YUM
- Tues **8:20** 6:30 Dinner on your own
- Wed **8:50** 5:30/6:30 Dinner on your own
- Thurs 8:50 noon Box lunch provided

### Climate Control

Thunderstorms can be dramatic (umbrella)
Air conditioned buildings may be cold (sweater)



### How to get to the Workshop Room

- Walk or Ride the hotel shuttle
- 8:20 AM MONDAY Meet in the hotel lobby
- Brian and Omar walking from hotel lobby (10 min)
- Shuttle from hotel lobby (5 min)
- Shuttle some other time?
  - 15 min before, ask at the hotel concierge
  - They will give you a card with # to call
- You do not need your laptop for workshop sessions.

## Walking to the workshop



**Hotel – corner of Lumpkin and Carleton Streets** 



#### Taking the bus to dinner

## University of Georgia



## **Athens Transit**









## North-South UGA Bus Route

Pick it up on Sanford Drive beside the Ga Center

Drops you 1.5 blocks from downtown on **Jackson street** 

https://arcg.is/iO8yn

ommunity Resources

eb Tutorials/

iformation and Help