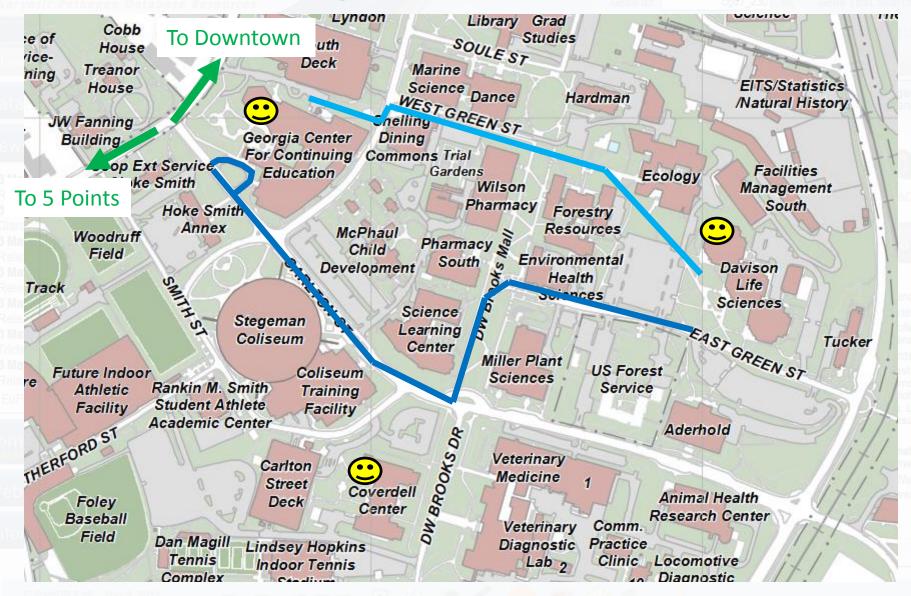

### How to get to the Workshop Room

- Walk or Ride the hotel shuttle
- 8:20 AM MONDAY Meet in the hotel lobby
- Brian and Omar walking from hotel lobby (10 min)
- Shuttle from hotel lobby (5 min)
- Shuttle some other time?
  - 15 min before, ask at the hotel concierge
  - They will give you a card with # to call
- You do not need your laptop for workshop sessions.

## Walking to the workshop

**Hotel – corner of Lumpkin and Carleton Streets** 