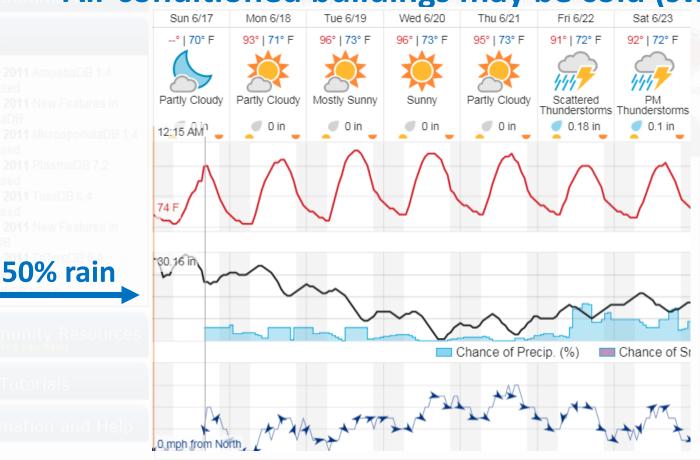

### Climate Control

Thunderstorms can be dramatic (umbrella)
Air conditioned buildings may be cold (sweater)