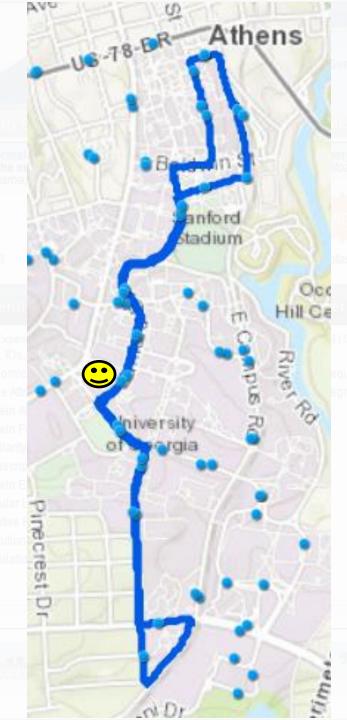

## North-South UGA Bus Route

Pick it up on Sanford Drive beside the Ga Center

Drops you 1.5 blocks from downtown on **Jackson street** 

https://arcg.is/iO8yn

ommunity Resources

eb Tutorials/

iformation and Help